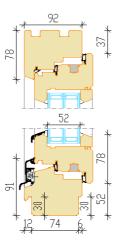

## Inward opening tilt-and-turn wooden window

- Made to Measure Sizes
- Good thermal performance—Window Uw 0.75 W/m<sup>2</sup>K of window 1230x1480 mm, glass Ug-0.47
- Frame thickness 92 mm
- Sash profile thickness 92 mm
- Timber selection:
  - fingerjointed or selected laminated pine timber;
  - laminated oak timber
- Timber finishing with waterbased paint or stain. Paint according to RAL color chart, stane according to manufacturer's samples.
- Triple glazing, thickness 52 mm (Ug>0,47)
- Glazing with glazing beads inside, sealing from inside and outside with silicone
- Glazing bar options:

  - penetrating glazing bars
     bar frame on the hinges (outside)
     Vienna glazing bars (Norwegian style)
     glued-on decorative bars (Georgian style)
  - 5. decorative bars inside the glass unit

- jamb extensions, window boards;
   special glasses (toughened, laminated, sun protection, self cleaning, pattern, etc.), blinds inside the glass unit, different materials and different colors of edge mouldings;
- concealed hinges, tilt first opening (TF), safety fittings lockable handles, design handles;