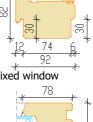

## **OPENING:** Inside view

FIXED (direct glazing) Min sizes 330 x 330 mm

Tilt and turn (left/right) Min max L= 550...1710 mm max weight of sash 130 kg

H= 566...2527 mm,

Turn only (left/right)
Min max L= 550...1710 mm H= 566...2527 mm,
max weight of sash 130 kg