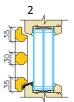

- Various combinations with opening and non-opening parts are possible in single jamb
- Special shape windows

Section without mullion Secondary sash/Primary sash

Section through mullion Opening sash /Fixed light