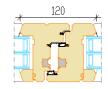

- Various combinations with opening and non-opening parts are possible in single jamb
- Special shape windows

Section without mullion Secondary sash/Primary sash

Section through mullion Opening sash /Fixed light