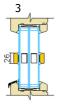

- Various combinations with opening and non-opening parts are possible in single jamb
- Special shape windows

Section without mullion Secondary sash/Primary sash

Section through mullion Opening sash /Fixed light