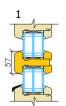

## **AruAL Nordic 92 IN**

## Inward opening tilt-and-turn wooden window

- Made to Measure Sizes
- Good thermal performance—Window Uw 0.75 W/m<sup>2</sup>K of window 1230x1480 mm, glass Ug-0.47
- Frame thickness 92 mm
- Sash profile thickness 92 mm
- Timber selection:
  - fingerjointed or selected laminated pine timber;
  - laminated oak timber
- Timber finishing with waterbased paint or stain. Paint according to RAL color chart, stane according to manufacturer's samples.
- Triple glazing, thickness 52 mm (Ug>0,47)
- Glazing with glazing beads inside, sealing from inside and outside with silicone
- Glazing bar options: