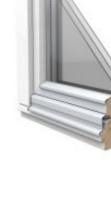

## Inward opening tilt-and-turn wooden window

- Made to Measure Sizes
- Good thermal performance—Window Uw 0.75 W/m<sup>2</sup>K of window 1230x1480 mm, glass Ug-0.47
- Frame thickness 92 mm
- Sash profile thickness 92 mm
- Timber selection:
  - fingerjointed or selected laminated pine timber;
  - laminated oak timber
- Timber finishing with waterbased paint or stain. Paint according to RAL color chart, stane according to manufacturer's samples.
- Triple glazing, thickness 52 mm (Ug>0,47)
- Glazing with glazing beads inside, sealing from inside and outside with silicone
- Glazing bar options: