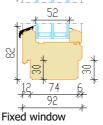

## **OPENING:** Inside view

FIXED (direct glazing) Min sizes 330 x 330 mm

Tilt and turn (left/right) Min max L= 550...1710 mm max weight of sash 130 kg

H= 566...2527 mm,

Turn only (left/right)
Min max L= 550...1710 mm H= 566...2527 mm,
max weight of sash 130 kg