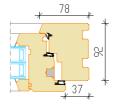

## Inward opening tilt-and-turn wooden window

- Made to Measure Sizes
- Good thermal performance—Window Uw 0.75 W/m<sup>2</sup>K of window 1230x1480 mm, glass Ug-0.47
- Frame thickness 92 mm
- Sash profile thickness 92 mm
- Timber selection:
  - fingerjointed or selected laminated pine timber;
  - laminated oak timber
- Timber finishing with waterbased paint or stain. Paint according to RAL color chart, stane according to manufacturer's samples.
- Triple glazing, thickness 52 mm (Ug>0,47)
- Glazing with glazing beads inside, sealing from inside and outside with silicone
- Glazing bar options:

  - penetrating glazing bars
     bar frame on the hinges (outside)
     Vienna glazing bars (Norwegian style)
     glued-on decorative bars (Georgian style)
  - 5. decorative bars inside the glass unit

- jamb extensions, window boards;
   special glasses (toughened, laminated, sun protection, self cleaning, pattern, etc.), blinds inside the glass unit, different materials and different colors of edge mouldings;
- concealed hinges, tilt first opening (TF), safety fittings lockable handles, design handles;