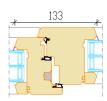

- Various combinations with opening and non-opening parts are possible in single jamb
- Special shape windows

Section without mullion Secondary sash/Primary sash

Section through mullion Opening sash /Fixed light