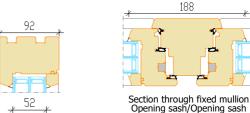

- Various combinations with opening and non-opening parts are possible in single jamb
- Special shape windows

Section without mullion Secondary sash/Primary sash

Section through mullion Opening sash /Fixed light