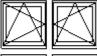

## **OPENING:** Inside view

FIXED (direct glazing) Min sizes 330 x 330 mm

Tilt and turn (left/right) Min max L= 550...1710 mm max weight of sash 130 kg

H= 566...2527 mm,

Turn only (left/right)
Min max L= 550...1710 mm H= 566...2527 mm,
max weight of sash 130 kg

Tilt only Min max L= 550...2500 mm H= 566...1325 mm, max weight of sash 80 kg